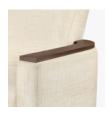

Optional Free-Standing Ottoman

Free standing ottoman is optional and fits in open storage when not in use.

Optional Back Style

Choose from 2 optional back styles – Square and Flare.

Optional Upholstered Arm

Choose from 2 optional upholstered arms – with arm caps and without arm caps.

**Optional Cup Holder** 

By selecting the optional cup holder the arm width increases.