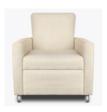

Optional Free-Standing Ottoman

Free standing ottoman is optional and fits in open storage when not in use.

Optional Back Style

Choose from 2 optional back styles – Square and Flare.

Optional Upholstered Arm

Choose from 2 optional upholstered arms – with arm caps and without arm caps.

**Optional Cup Holder** 

By selecting the optional cup holder the arm width increases.