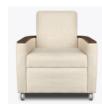

## sassari Lounge

Ideally suited for media rooms, lounge, waiting and common areas, the Sassari Lounge Collection is available with different back designs and base styles. The optional tablet arm table supports a maximum of 100 lbs and may be mounted on either arm; however, it cannot share an arm with the optional cup holder. The ottoman is also optional.

Model: SARK2A1B 32W 31D 38H 24SW 20SD 19SH 25.5AH