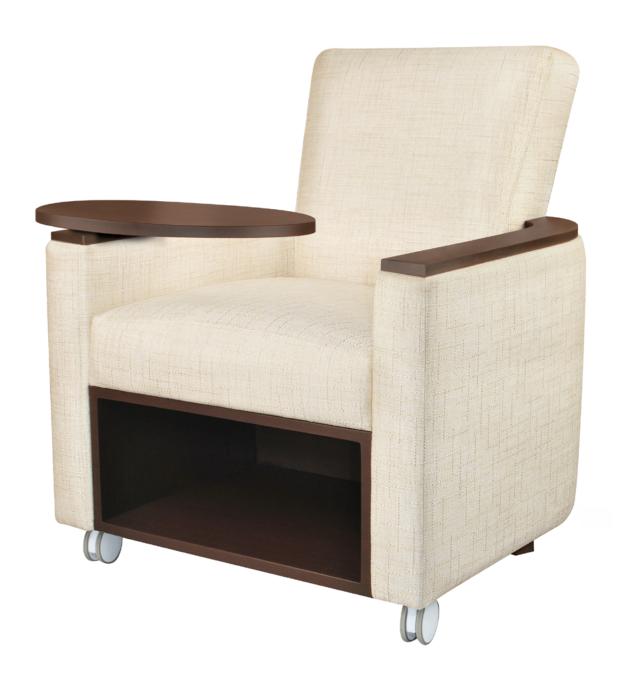

## sassari Lounge

Ideally suited for media rooms, lounge, waiting and common areas, the Sassari Lounge Collection is available with different back designs and base styles. The optional tablet arm table supports a maximum of 100 lbs and may be mounted on either arm; however, it cannot share an arm with the optional cup holder. The ottoman is also optional.

Model: SARK2A1B 32W 31D 38H 24SW 20SD 19SH 25.5AH

Optional Free-Standing Ottoman

Free standing ottoman is optional and fits in open storage when not in use.

Optional Back Style

Choose from 2 optional back styles – Square and Flare.

Optional Upholstered Arm