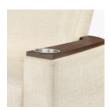

Choose from 2 optional upholstered arms – with arm caps and without arm caps.

**Optional Cup Holder** 

By selecting the optional cup holder the arm width increases.